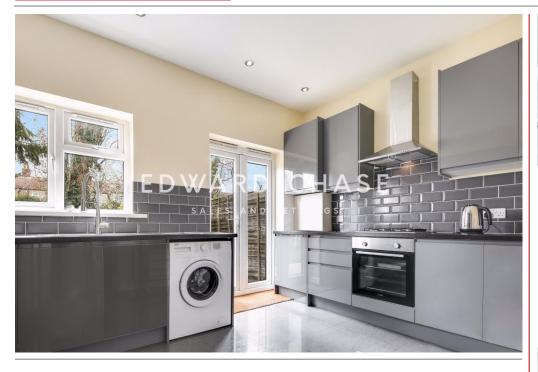

- This Large Room Has Its Own Private En-Suite Shower Room
- Property Has A Shared Spacious Kitchen With Allocated Storage & White Goods
- The Room Can Be Rented Furnished Or Unfurnished